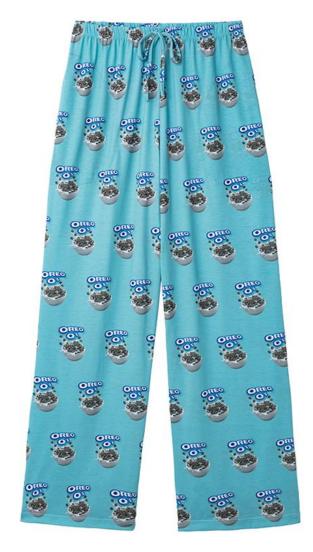

## Classic Lounge Pant (SL100-J) with allover print

| Description         | Lounge in style! These allover print lounge pants are fully customizable in unlimited colors and feature soft, lightweight spun poly fabric to keep you super comfortable. |
|---------------------|----------------------------------------------------------------------------------------------------------------------------------------------------------------------------|
| Fabric              | 170 gsm polyester                                                                                                                                                          |
| Color options       | Custom (allover sublimation print)                                                                                                                                         |
| Sizing Options      | S M L XL 2XL                                                                                                                                                               |
| Product Positioning | Great for special events, creative brands, new product promotions, and more                                                                                                |