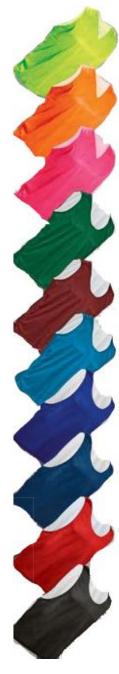

## Lacrosse Pinnie (LP501)

| Description     | Ideal for school or team use our lacrosse pinnies are available blank, screen printed, or embroidered. |
|-----------------|--------------------------------------------------------------------------------------------------------|
|                 | Reversible options are great for screen printing.                                                      |
| Fabric          | 100% polyester mesh                                                                                    |
| Product Options | Blank, Screen Printed, Embroidered                                                                     |
| Colors          | White/Neon Green, White/Neon Orange, White/ Fuchsia, White/Dark Green, White/Maroon, White/Carolina,   |
|                 | White/Royal, White/Navy, White/Red, White/Black                                                        |
| Production Time | Blank: 2-3 days, Screened/Embroidered: 2 weeks                                                         |
| Minimums        | 24                                                                                                     |
| Samples         | Contact account manager                                                                                |