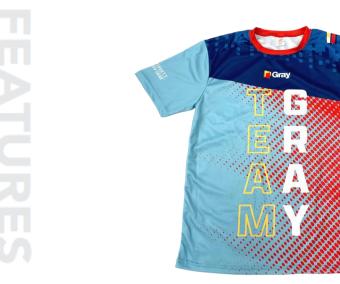

## M100-J Classic Performance Jersey

| Description            | Our classic performance jersey features mock mesh, moisture-wicking fabric designed for high performance and a true durable "jersey feel. Fully customizable with allover print options allows for multiple colors in the design.  Available in men's and ladies cuts. |
|------------------------|------------------------------------------------------------------------------------------------------------------------------------------------------------------------------------------------------------------------------------------------------------------------|
| Fabric                 | 170 gsm mock mesh                                                                                                                                                                                                                                                      |
| Design & Color options | Custom                                                                                                                                                                                                                                                                 |
| Sizing Options         | S-2XL<br>Extended sizing available                                                                                                                                                                                                                                     |
| Product Positioning    | Great for collegiate industries, recreational teams, corporate events, and more!                                                                                                                                                                                       |