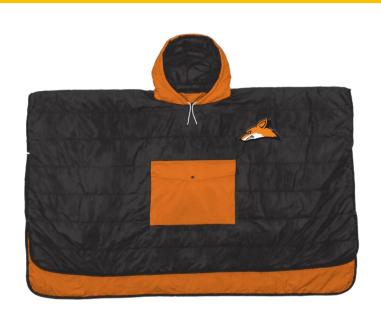

## Puffer Poncho (PFP100)

| Description            | NEW! Introducing our Puffer Poncho that is a must-<br>have for any outdoor wardrobe! Constructed of a<br>durable, quilted polyester shell, kangaroo pocket,<br>and drawstrings, this will be a team staple for sure.<br>Perfect for sporting events, retail, teams, and so<br>much more! |
|------------------------|------------------------------------------------------------------------------------------------------------------------------------------------------------------------------------------------------------------------------------------------------------------------------------------|
| Fabric                 | 100% poly woven, quilted 2000g                                                                                                                                                                                                                                                           |
| Design & Color options | Custom. Standard decoration includes hood, drawstrings, front pocket, and imprint on front/back.                                                                                                                                                                                         |
| Sizing Options         | OSFA; 31.5" x 47.25"                                                                                                                                                                                                                                                                     |
| Product Positioning    | Great for collegiate, retail, teams, and more                                                                                                                                                                                                                                            |

FEATURES

Customize the design!